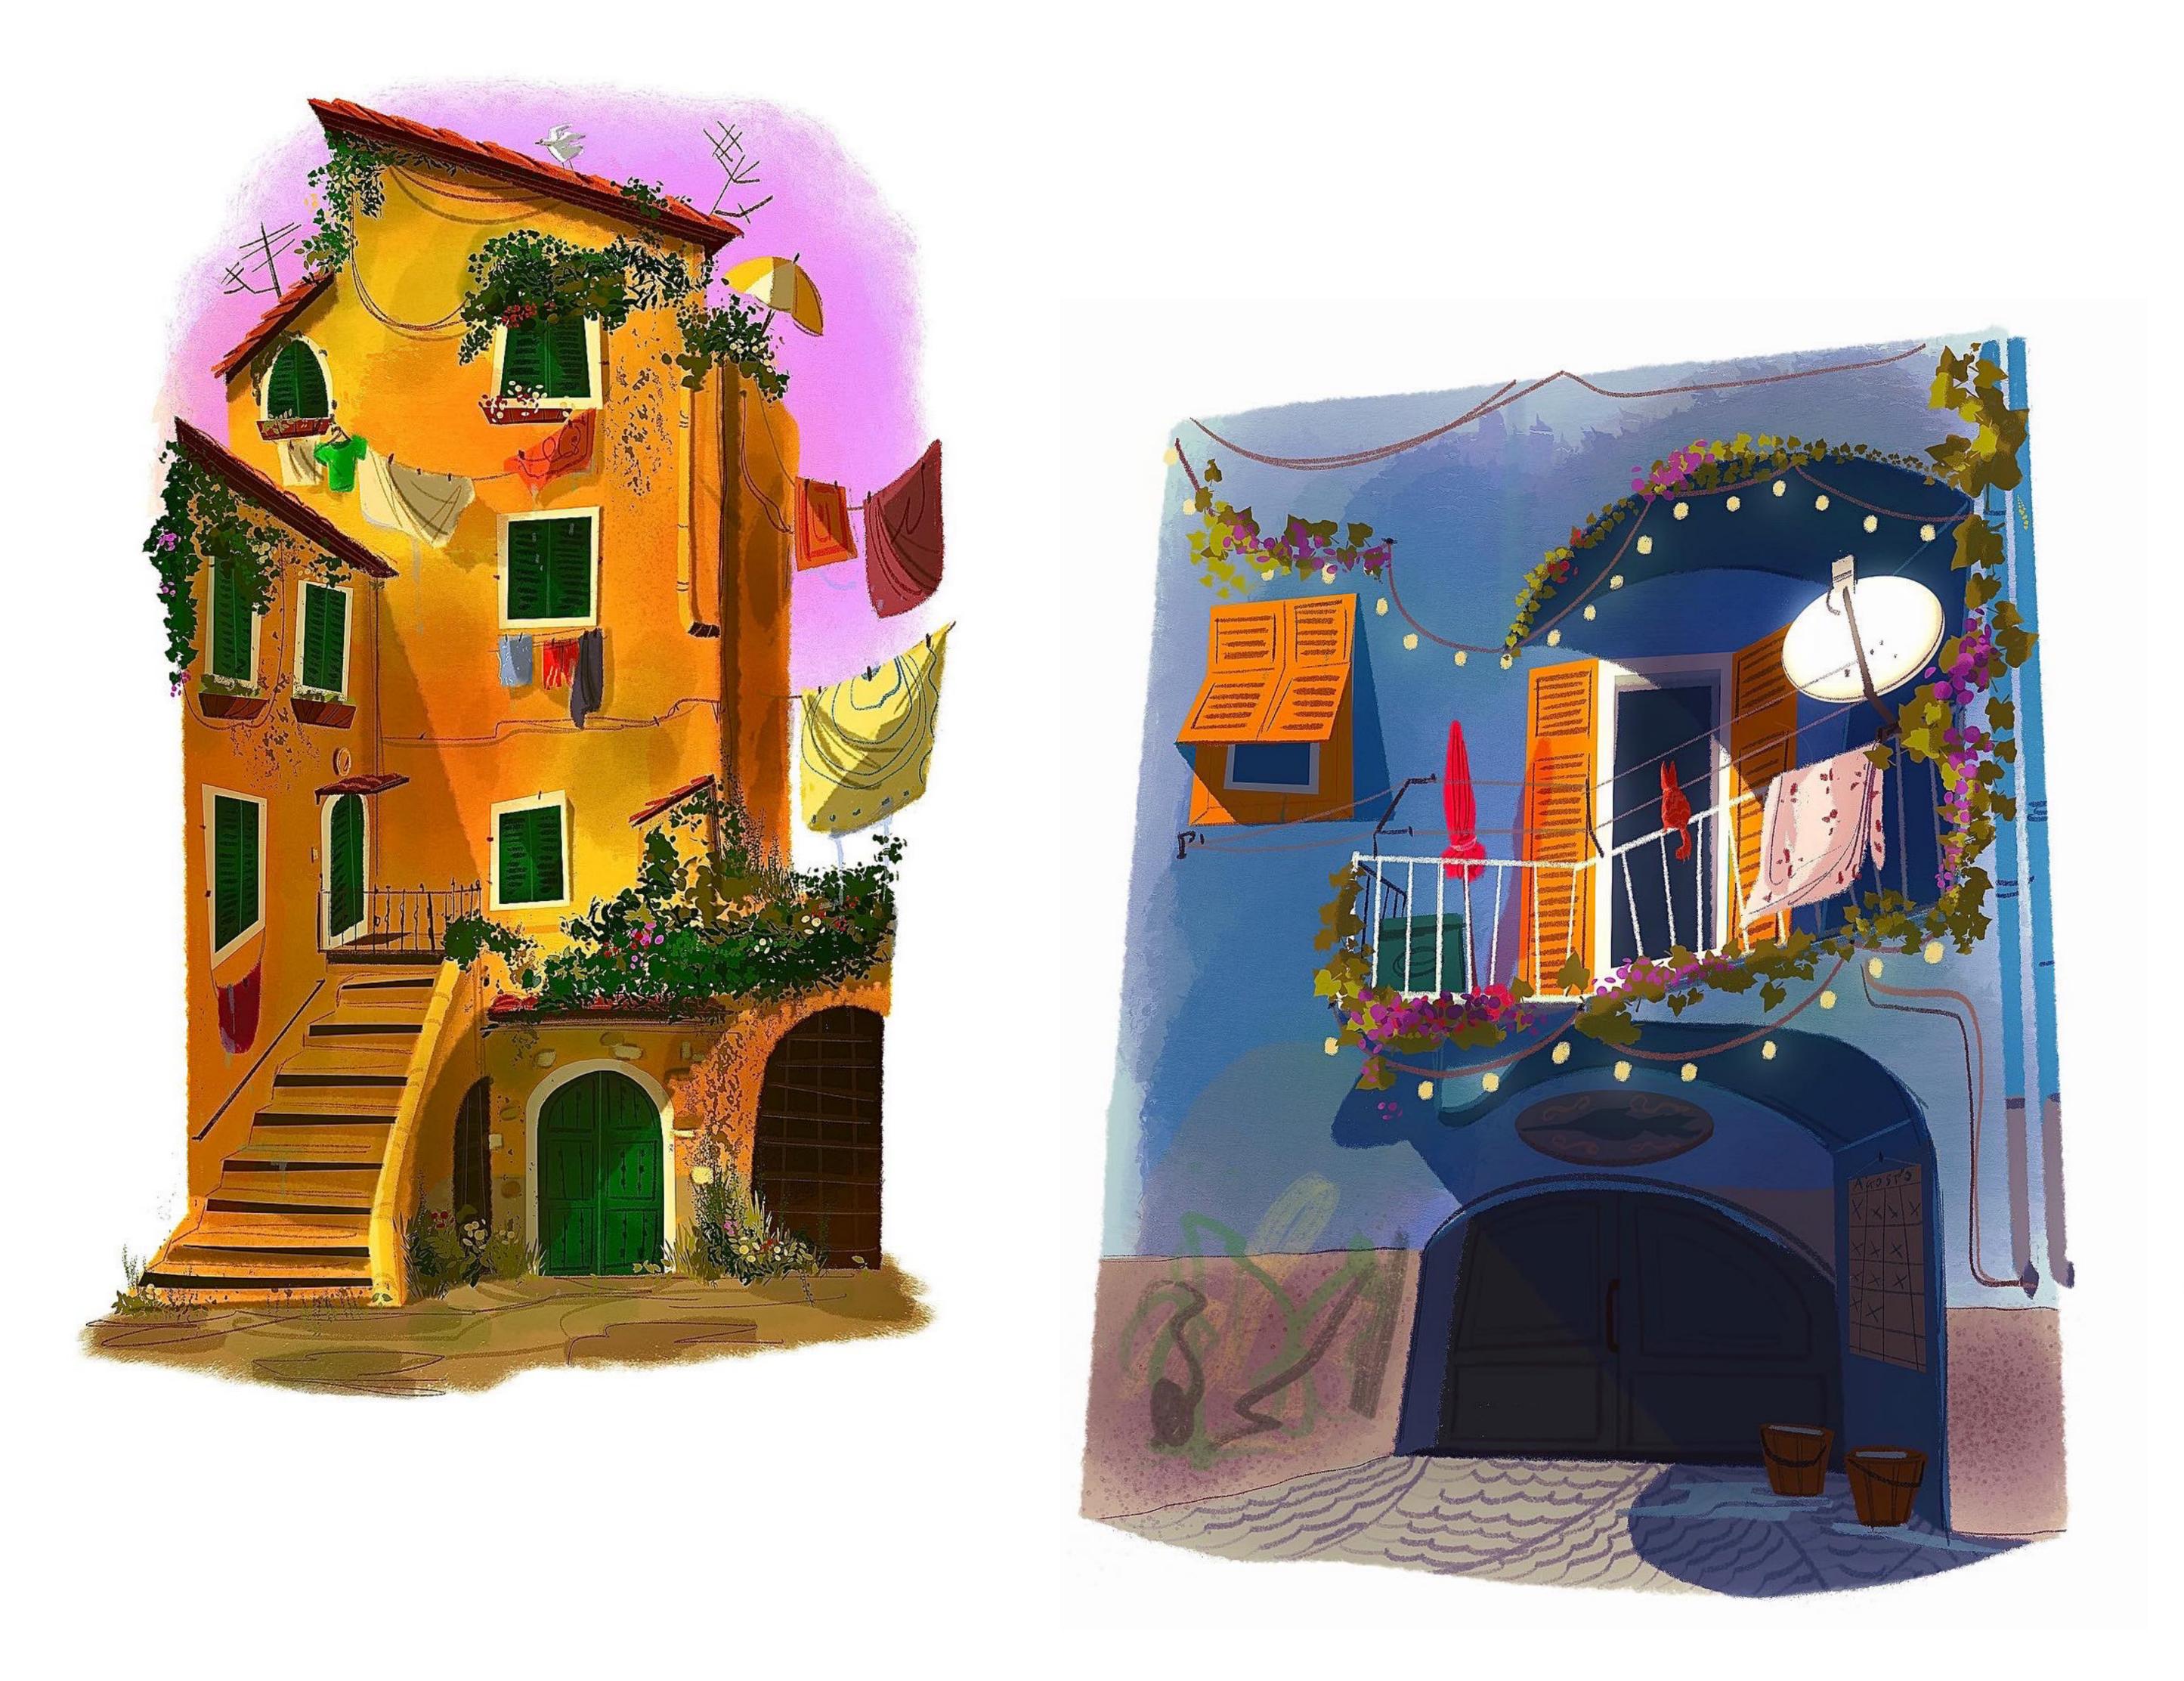

## DIGITAL STUDIES OF ITALIAN HOUSES IN IMPERIA (ITALY) ENVIRONMENT AND PROP DESIGN

SELECTION OF DOORS DESIGNS FROM SHOREDITCH, EAST LONDON