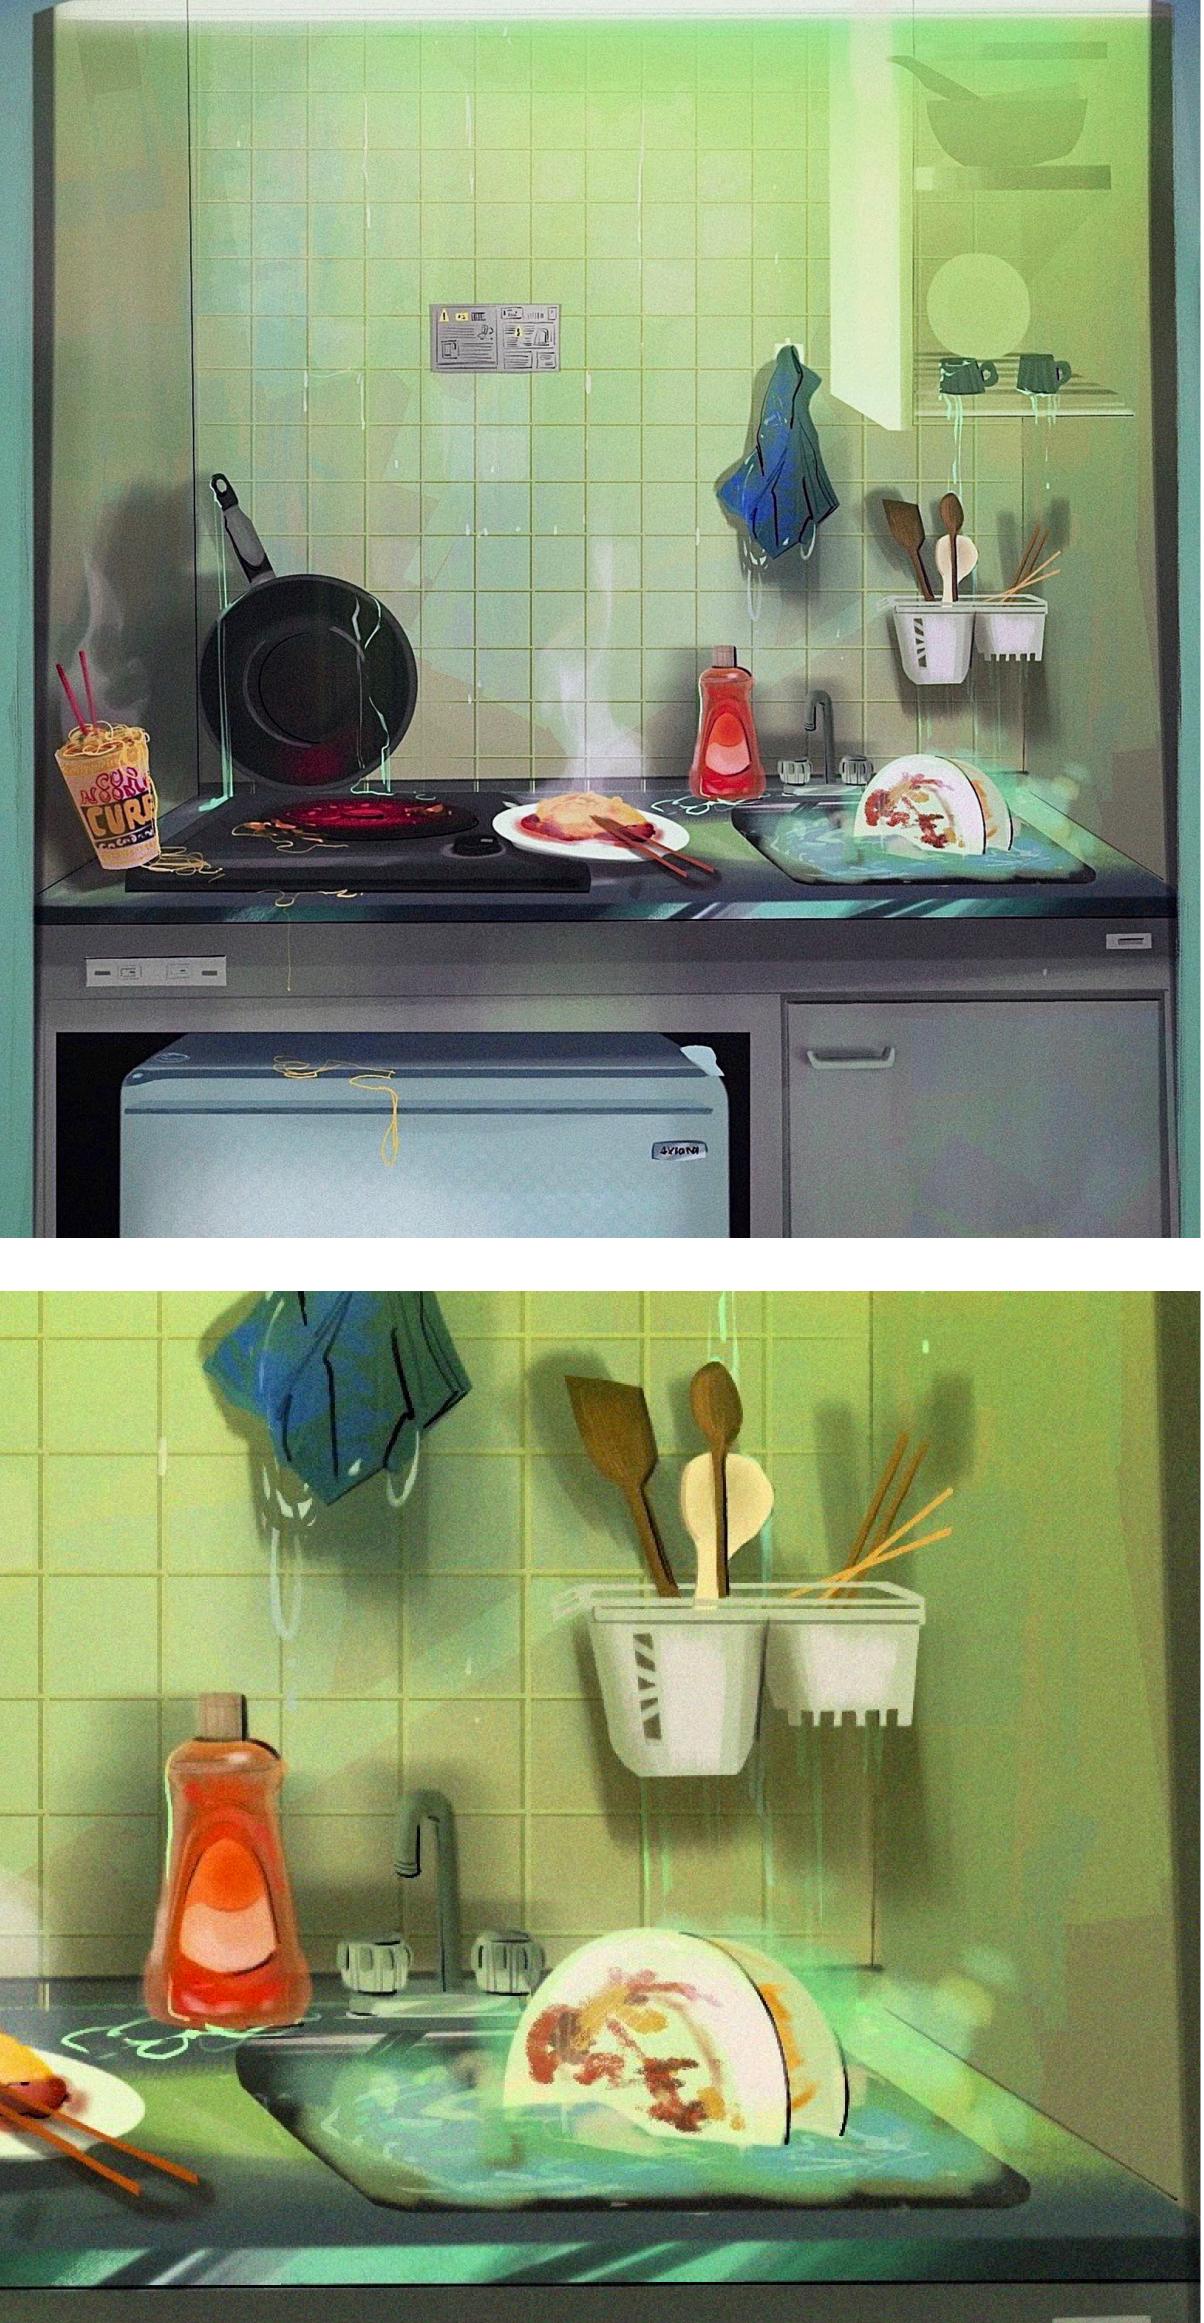

### BACKGROUND / ENVIRONMENT DESIGN OF JAPANESE KITCHEN AND BEDROOM

Mirror in the street - Japan (March 2023) concept and lighting study