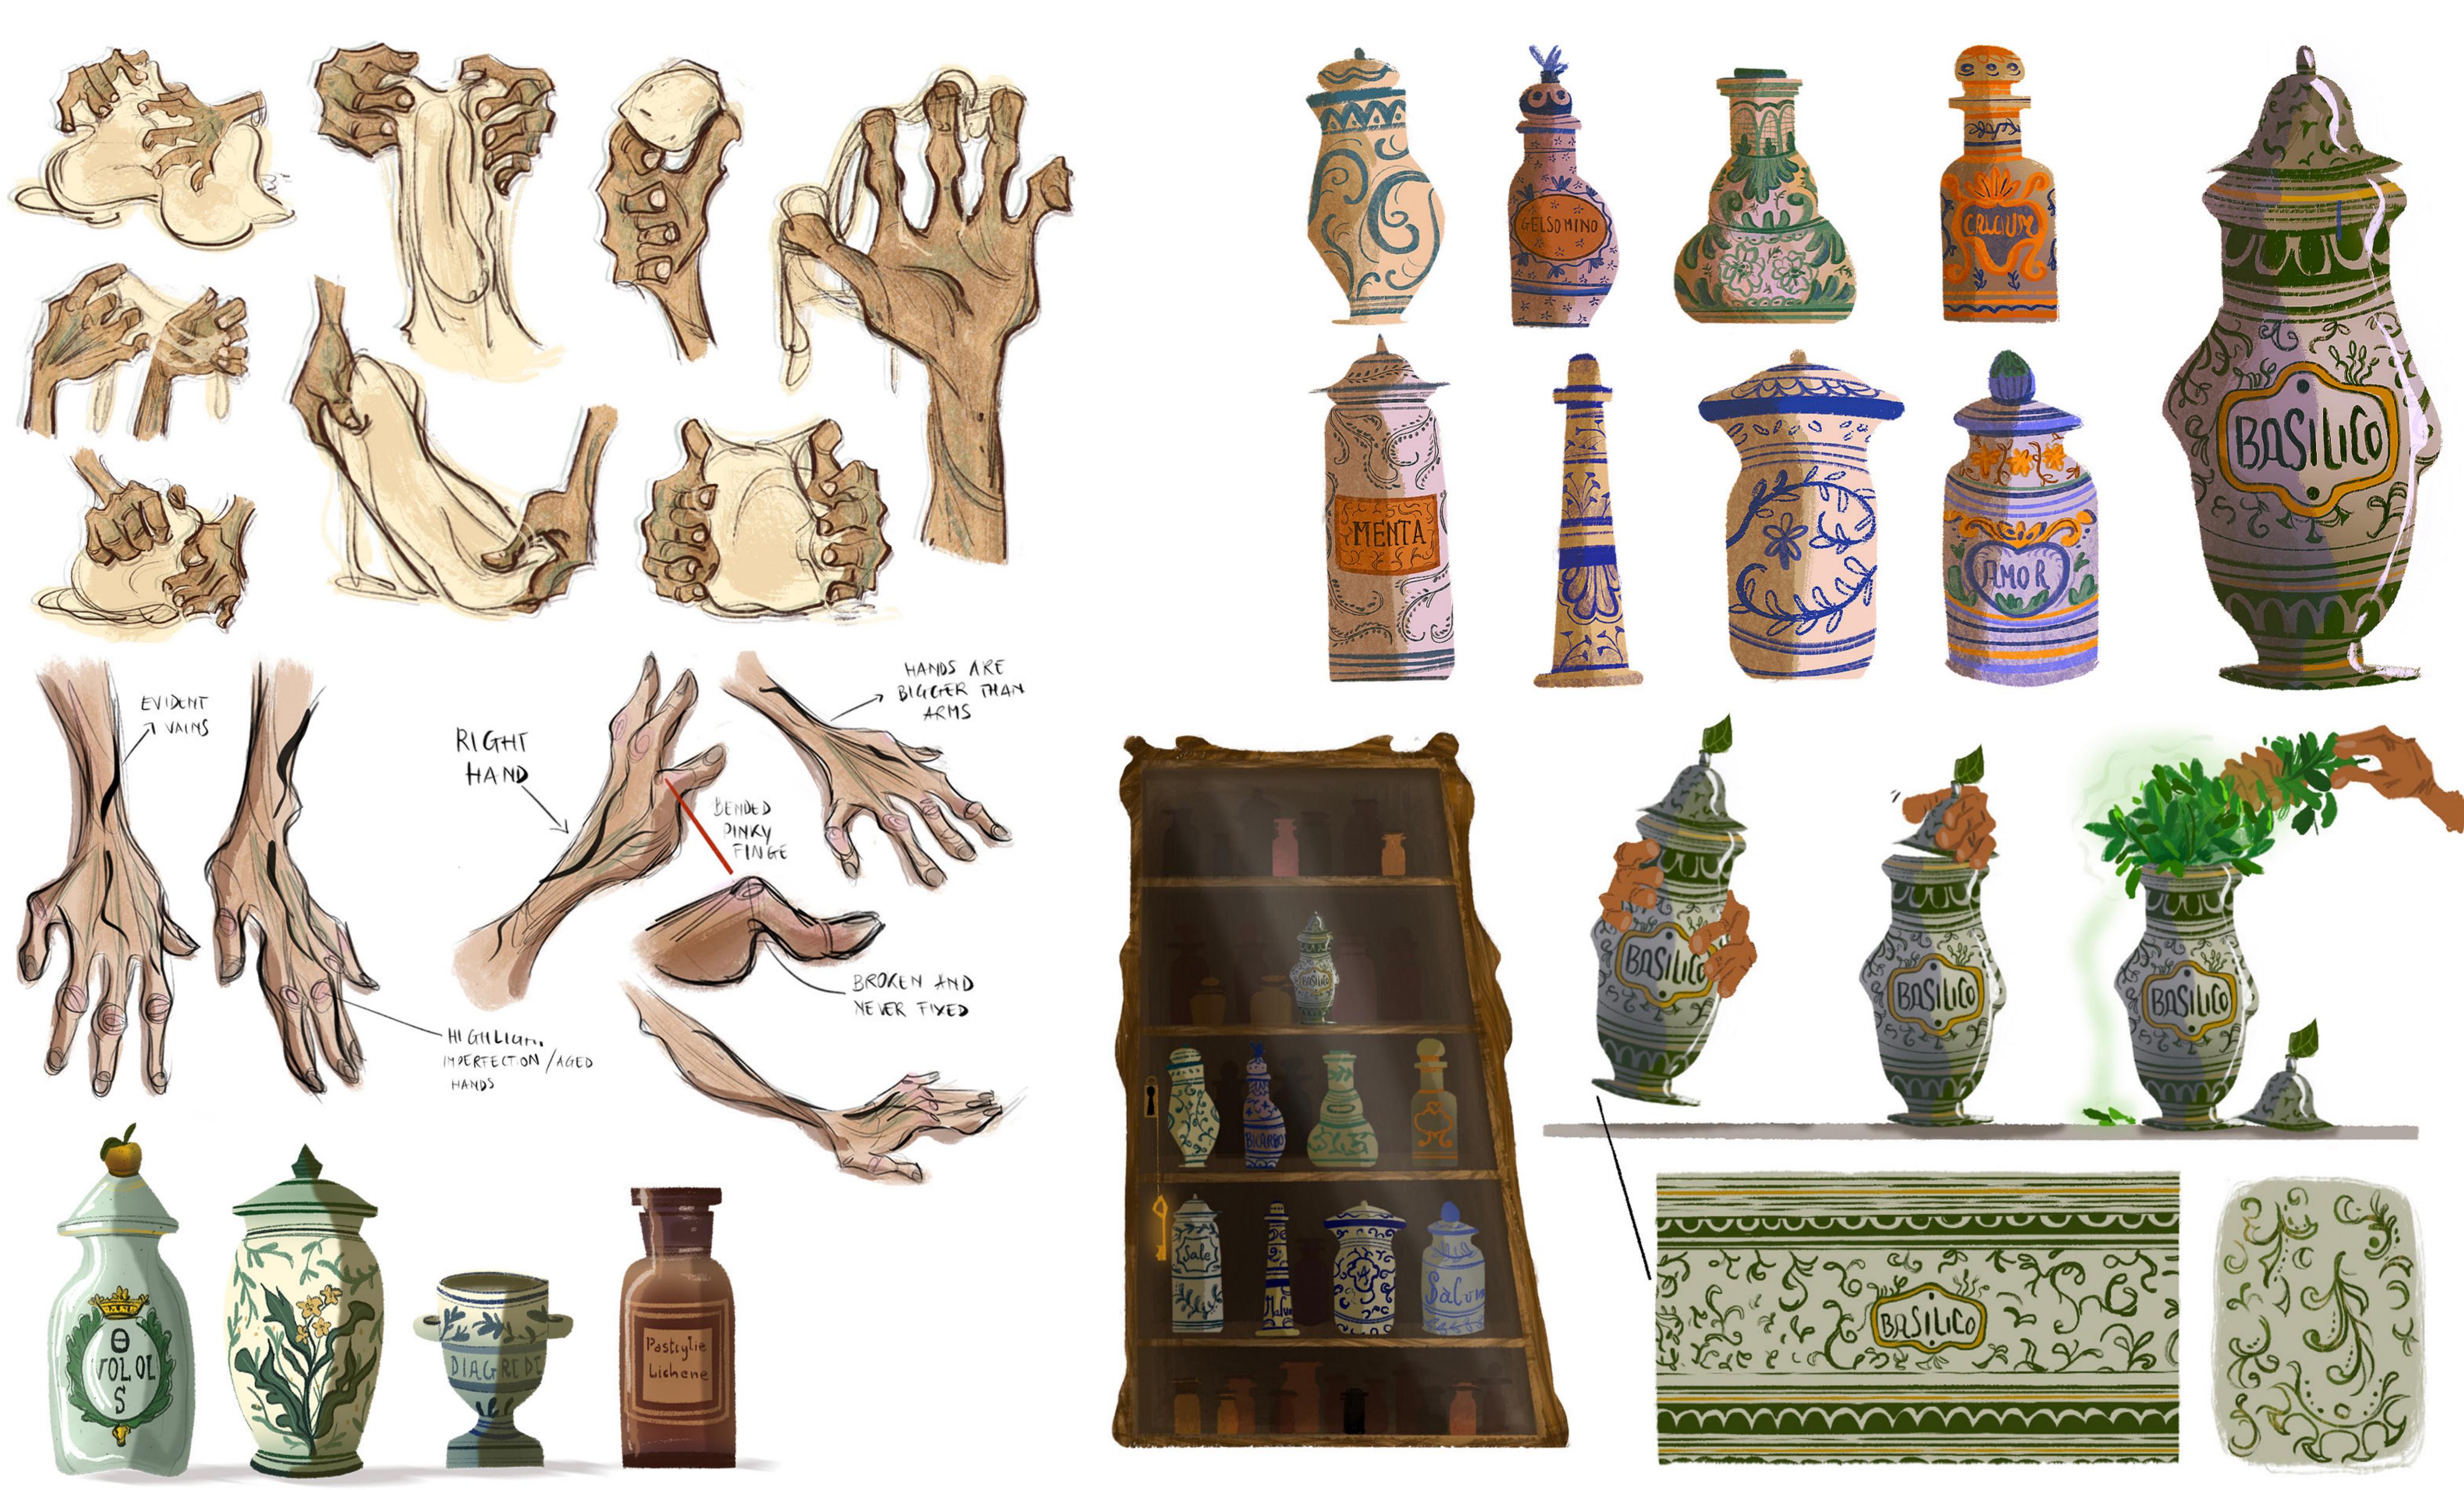

# VERDIANA PAGNANO

CHARACTER AND PROP DESIGN VISUAL DEVELOPMENT ENVIRONMENT DESIGN





# A FAMILY TREASURE (project) concept art

















































## CCTV camera girls - characters illustrations



# Japanese konbini - environment design











### BACKGROUND / ENVIRONMENT DESIGN OF JAPANESE KITCHEN AND BEDROOM



Mirror in the street - Japan (March 2023) concept and lighting study







## DIGITAL STUDIES OF ITALIAN HOUSES IN IMPERIA (ITALY) ENVIRONMENT AND PROP DESIGN









SELECTION OF DOORS DESIGNS FROM SHOREDITCH, EAST LONDON







# SELECTION OF FOOD DISHES (2022/2023) DIGITAL WORK





























## **OXO TOWER (LONDON)** EROTIC ART LIFE DRAWING SESSION













VERDIANA.PAGNANO@OUTLOOK.IT INSTAGRAM: @VERMESIA\_ART (+44) 07575805253

# THANK YOU