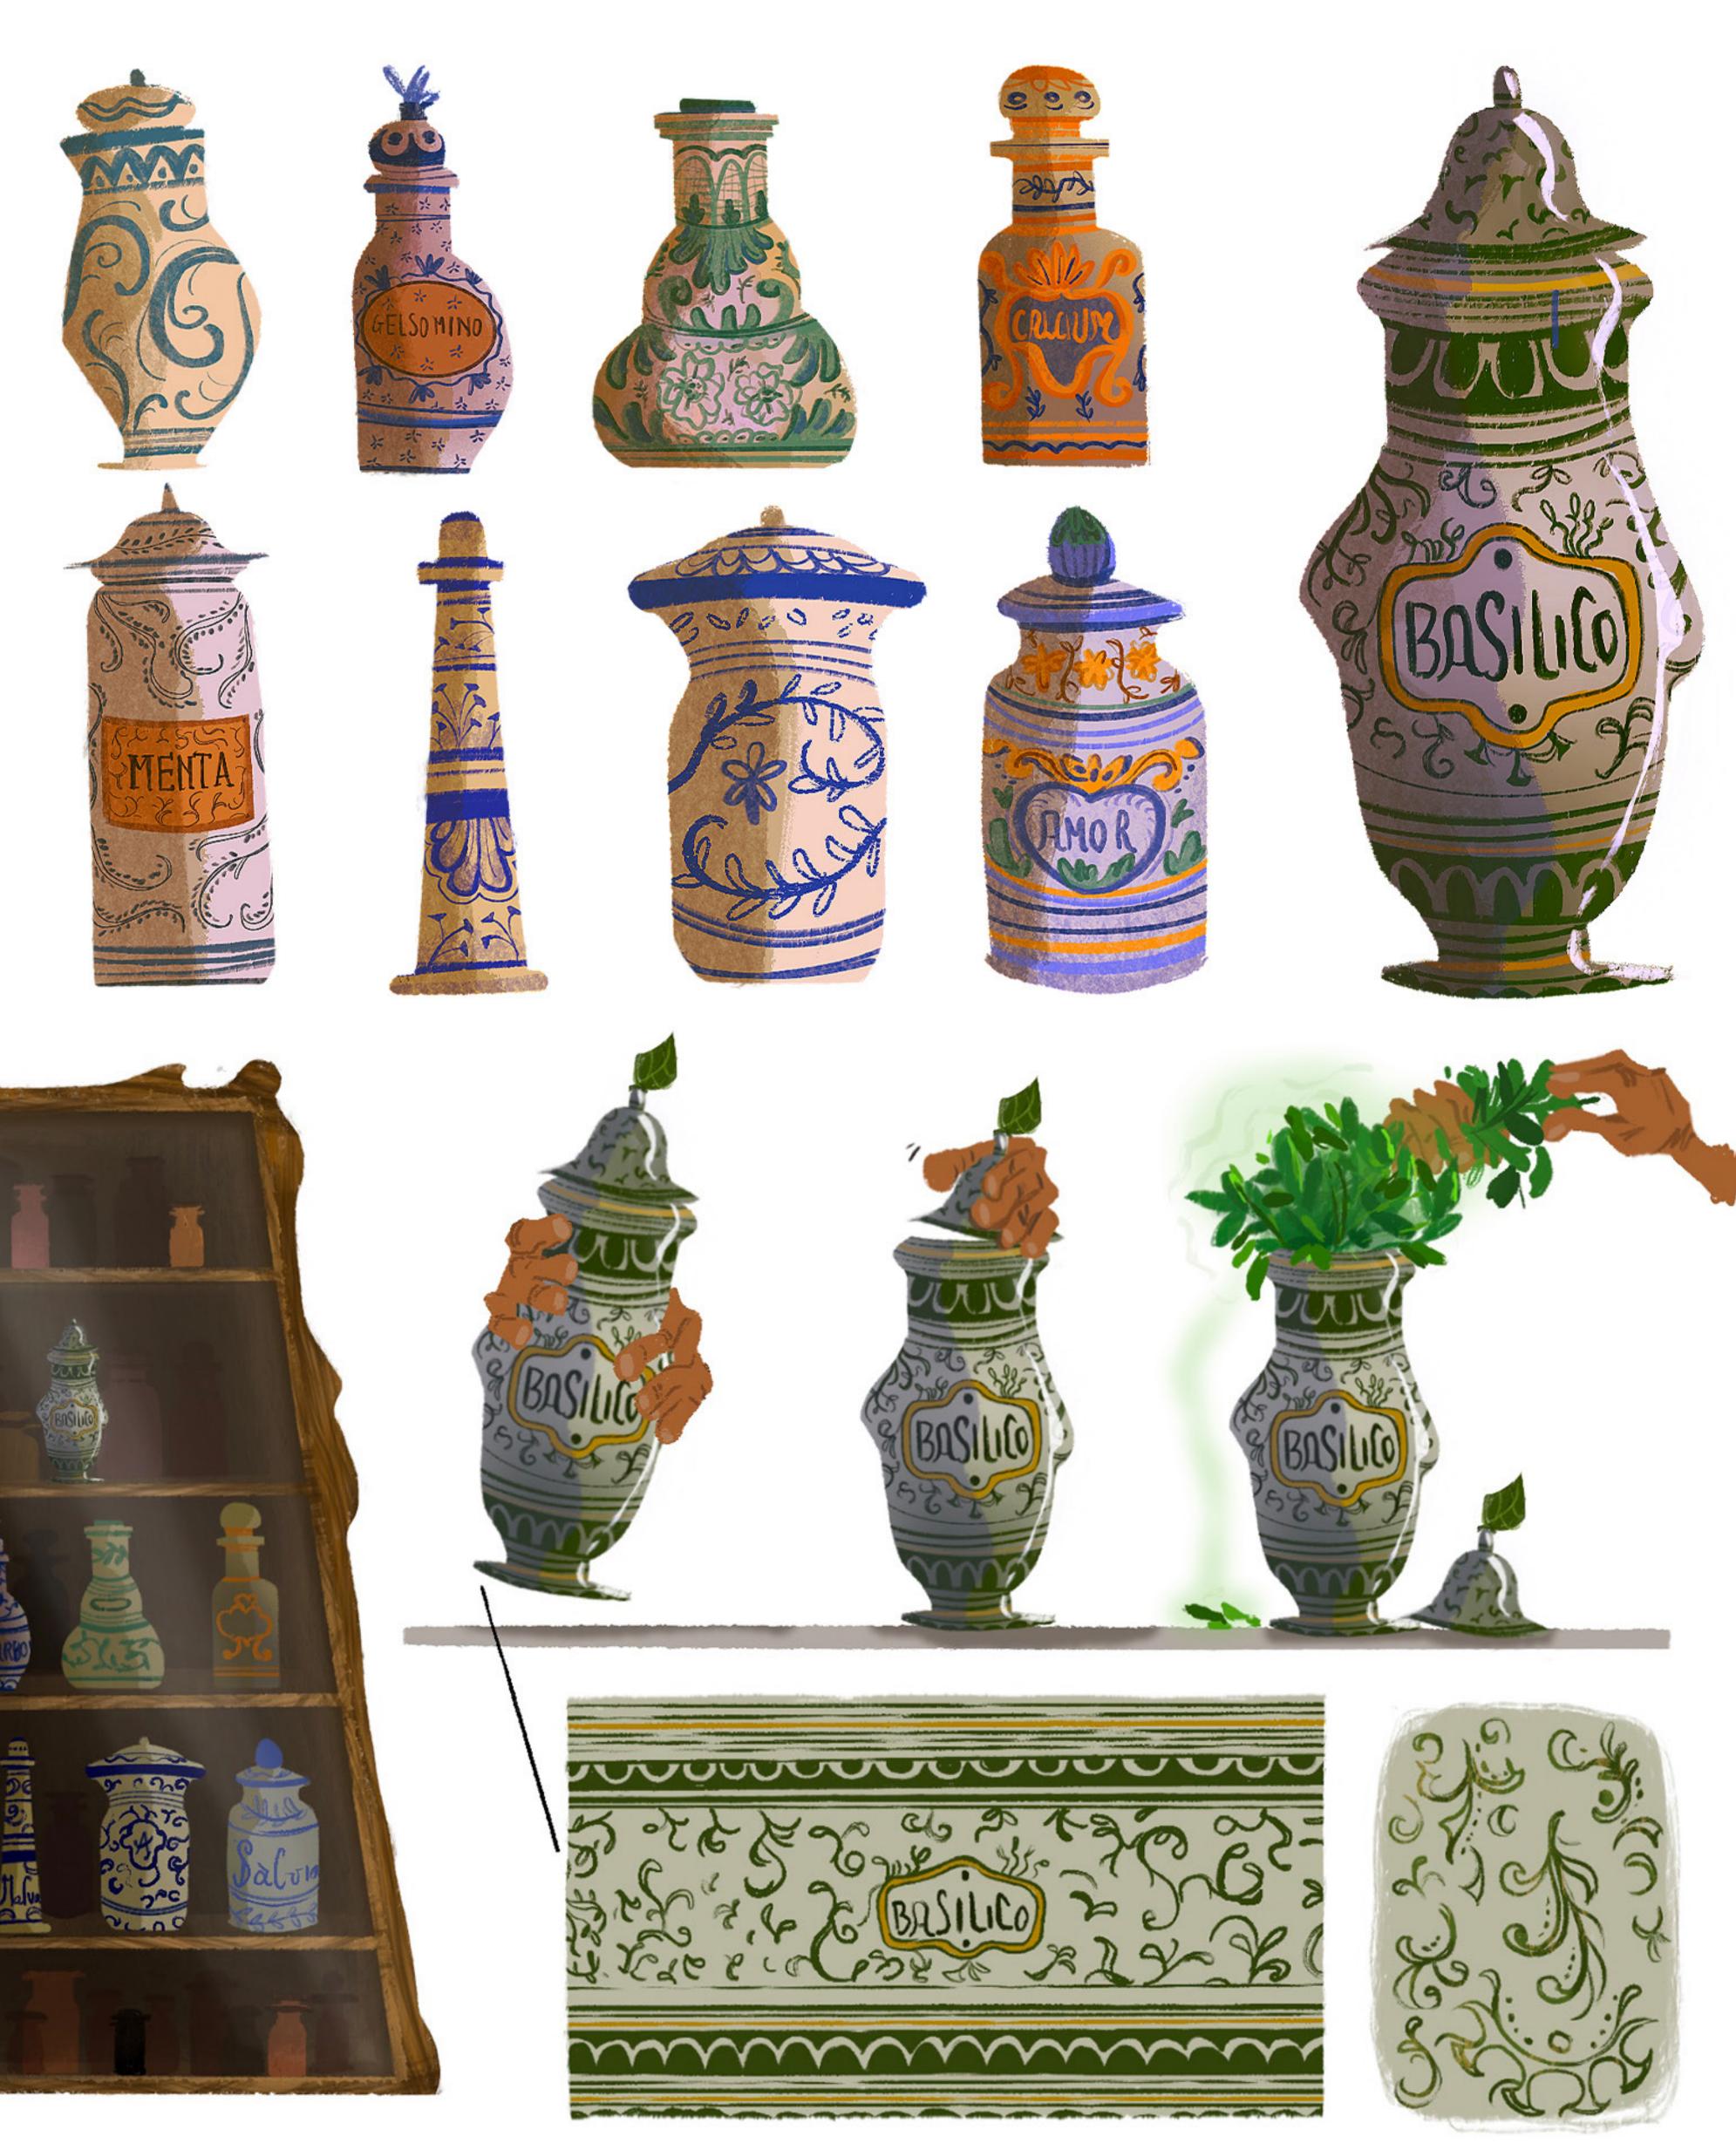

# VERDIANA PAGNANO

CHARACTER AND PROP DESIGN VISUAL DEVELOPMENT ENVIRONMENT DESIGN





# A FAMILY TREASURE (project) concept art

















































## CCTV camera girls - characters illustrations



# Japanese konbini - environment design











### BACKGROUND / ENVIRONMENT DESIGN OF JAPANESE KITCHEN AND BEDROOM



Mirror in the street - Japan (March 2023) concept and lighting study







## DIGITAL STUDIES OF ITALIAN HOUSES IN IMPERIA (ITALY) ENVIRONMENT AND PROP DESIGN









SELECTION OF DOORS DESIGNS FROM SHOREDITCH, EAST LONDON







# SELECTION OF FOOD DISHES (2022/2023) DIGITAL WORK





























## **OXO TOWER (LONDON)** EROTIC ART LIFE DRAWING SESSION













VERDIANA.PAGNANO@OUTLOOK.IT INSTAGRAM: @VERMESIA\_ART (+44) 07575805253

# THANK YOU